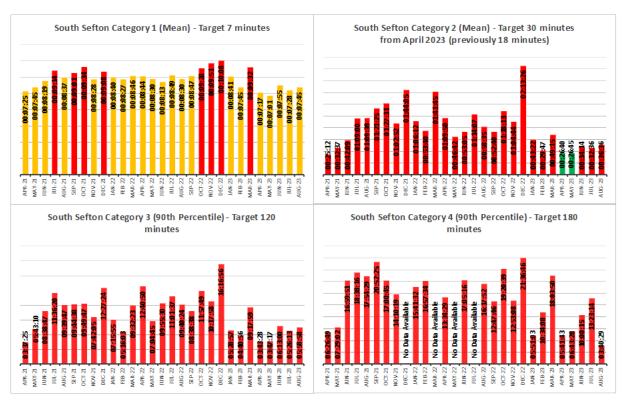

### Sefton Place – South Sefton

| Key Performance Area                                                           | Time<br>Period  | Performance | C&M             | National | Target                                           | Trend                                                                                                                                                                                                                                                                                                                                                                                                                                                                                                                                                                                                                                                                                                                                                                                                                                                                                                                                                                                                                                                                                                                                                                                                                                                                                                                                                                                                                                                                                                                                                                                                                                                                                                                                                                                                                                                                                                                                                                                                                                                                                                                          |
|--------------------------------------------------------------------------------|-----------------|-------------|-----------------|----------|--------------------------------------------------|--------------------------------------------------------------------------------------------------------------------------------------------------------------------------------------------------------------------------------------------------------------------------------------------------------------------------------------------------------------------------------------------------------------------------------------------------------------------------------------------------------------------------------------------------------------------------------------------------------------------------------------------------------------------------------------------------------------------------------------------------------------------------------------------------------------------------------------------------------------------------------------------------------------------------------------------------------------------------------------------------------------------------------------------------------------------------------------------------------------------------------------------------------------------------------------------------------------------------------------------------------------------------------------------------------------------------------------------------------------------------------------------------------------------------------------------------------------------------------------------------------------------------------------------------------------------------------------------------------------------------------------------------------------------------------------------------------------------------------------------------------------------------------------------------------------------------------------------------------------------------------------------------------------------------------------------------------------------------------------------------------------------------------------------------------------------------------------------------------------------------------|
| A&E 4 hour Waits, All Types (LUHFT)                                            | Aug-23          | 68.92%      | 73.43%          | 72.98%   | 76%                                              | my man                                                                                                                                                                                                                                                                                                                                                                                                                                                                                                                                                                                                                                                                                                                                                                                                                                                                                                                                                                                                                                                                                                                                                                                                                                                                                                                                                                                                                                                                                                                                                                                                                                                                                                                                                                                                                                                                                                                                                                                                                                                                                                                         |
| Cancer 2 Week Waits (LUHFT)                                                    | Jul-23          | 88.19%      | 82.11%          | 77.52%   | 93%                                              |                                                                                                                                                                                                                                                                                                                                                                                                                                                                                                                                                                                                                                                                                                                                                                                                                                                                                                                                                                                                                                                                                                                                                                                                                                                                                                                                                                                                                                                                                                                                                                                                                                                                                                                                                                                                                                                                                                                                                                                                                                                                                                                                |
| Cancer 62 Day - Screening (LUHFT)                                              | Jul-23          | 37.33%      | 52.27%          | 63.29%   | 90%                                              | and burgarion                                                                                                                                                                                                                                                                                                                                                                                                                                                                                                                                                                                                                                                                                                                                                                                                                                                                                                                                                                                                                                                                                                                                                                                                                                                                                                                                                                                                                                                                                                                                                                                                                                                                                                                                                                                                                                                                                                                                                                                                                                                                                                                  |
| Cancer 31 Day 1st Treatment (LUHFT)                                            | Jul-23          | 86.20%      | 92.52%          | 91.81%   | 96%                                              | The state of the s |
| RTT -18 Weeks Incomplete (LUHFT) Snapshot                                      | Jul-23          | 53.59%      | 56.11%          | 58.60%   | 92%                                              |                                                                                                                                                                                                                                                                                                                                                                                                                                                                                                                                                                                                                                                                                                                                                                                                                                                                                                                                                                                                                                                                                                                                                                                                                                                                                                                                                                                                                                                                                                                                                                                                                                                                                                                                                                                                                                                                                                                                                                                                                                                                                                                                |
| C.Difficile (LUHFT) cumulative YTD                                             | Aug-23          | 67          | -               | -        | 2023-24 Target =13</td <td>3/1/1/</td>           | 3/1/1/                                                                                                                                                                                                                                                                                                                                                                                                                                                                                                                                                                                                                                                                                                                                                                                                                                                                                                                                                                                                                                                                                                                                                                                                                                                                                                                                                                                                                                                                                                                                                                                                                                                                                                                                                                                                                                                                                                                                                                                                                                                                                                                         |
| MRSA (LUHFT) cumulative YTD                                                    | Aug-23          | 0           | -               | -        | zero tolerance                                   | ,                                                                                                                                                                                                                                                                                                                                                                                                                                                                                                                                                                                                                                                                                                                                                                                                                                                                                                                                                                                                                                                                                                                                                                                                                                                                                                                                                                                                                                                                                                                                                                                                                                                                                                                                                                                                                                                                                                                                                                                                                                                                                                                              |
| Stroke (80% of Pts spending 90% of time on Stroke Unit) (LUHFT)                | Qtr 4<br>Mar-23 | 60.2%       | -               | -        | 80%                                              | la                                                                                                                                                                                                                                                                                                                                                                                                                                                                                                                                                                                                                                                                                                                                                                                                                                                                                                                                                                                                                                                                                                                                                                                                                                                                                                                                                                                                                                                                                                                                                                                                                                                                                                                                                                                                                                                                                                                                                                                                                                                                                                                             |
| % TIA assessed and treated within 24 hours (LUHFT)                             | Jun-23          | -           | -               | -        | 60%                                              | TMI                                                                                                                                                                                                                                                                                                                                                                                                                                                                                                                                                                                                                                                                                                                                                                                                                                                                                                                                                                                                                                                                                                                                                                                                                                                                                                                                                                                                                                                                                                                                                                                                                                                                                                                                                                                                                                                                                                                                                                                                                                                                                                                            |
| Ambulance Category 1 Mean 7 minute response time (SS Place Level)              | Aug-23          | 00:07:45    | 00:08:03 (NWAS) | 00:08:17 | <=7 Minutes                                      | man many                                                                                                                                                                                                                                                                                                                                                                                                                                                                                                                                                                                                                                                                                                                                                                                                                                                                                                                                                                                                                                                                                                                                                                                                                                                                                                                                                                                                                                                                                                                                                                                                                                                                                                                                                                                                                                                                                                                                                                                                                                                                                                                       |
| Ambulance Category 1 90th Percentile 15 minute response time (SS Place Level)  | Aug-23          | 00:12:52    | 00:13:50 (NWAS) | 00:14:46 | <=15 Minutes                                     | mounde                                                                                                                                                                                                                                                                                                                                                                                                                                                                                                                                                                                                                                                                                                                                                                                                                                                                                                                                                                                                                                                                                                                                                                                                                                                                                                                                                                                                                                                                                                                                                                                                                                                                                                                                                                                                                                                                                                                                                                                                                                                                                                                         |
| Ambulance Category 2 Mean 18 minute response time (SS Place Level)             | Aug-23          | 00:36:36    | 00:27:18 (NWAS) | 00:31:30 | <=30 Minutes                                     | mhomment.                                                                                                                                                                                                                                                                                                                                                                                                                                                                                                                                                                                                                                                                                                                                                                                                                                                                                                                                                                                                                                                                                                                                                                                                                                                                                                                                                                                                                                                                                                                                                                                                                                                                                                                                                                                                                                                                                                                                                                                                                                                                                                                      |
| Ambulance Category 2 90th Percentile 40 minute response time (SS Place Level)  | Aug-23          | 01:18:32    | 00:57:48 (NWAS) | 01:07:21 | <=40 Minutes                                     | mannah                                                                                                                                                                                                                                                                                                                                                                                                                                                                                                                                                                                                                                                                                                                                                                                                                                                                                                                                                                                                                                                                                                                                                                                                                                                                                                                                                                                                                                                                                                                                                                                                                                                                                                                                                                                                                                                                                                                                                                                                                                                                                                                         |
| Ambulance Category 3 90th Percentile 120 minute response time (SS Place Level) | Aug-23          | 06:58:58    | 05:28:22 (NWAS) | 04:09:35 | <=120 Minutes                                    | www.                                                                                                                                                                                                                                                                                                                                                                                                                                                                                                                                                                                                                                                                                                                                                                                                                                                                                                                                                                                                                                                                                                                                                                                                                                                                                                                                                                                                                                                                                                                                                                                                                                                                                                                                                                                                                                                                                                                                                                                                                                                                                                                           |
| Ambulance Category 4 90th Percentile 180 minute response time (SS Place Level) | Aug-23          | 03:40:29    | 05:35:10 (NWAS) | 05:00:00 | <=180 Minutes                                    | Marry                                                                                                                                                                                                                                                                                                                                                                                                                                                                                                                                                                                                                                                                                                                                                                                                                                                                                                                                                                                                                                                                                                                                                                                                                                                                                                                                                                                                                                                                                                                                                                                                                                                                                                                                                                                                                                                                                                                                                                                                                                                                                                                          |
| Mental Health: IAPT 16.8% Access (SS Place Level)                              | Aug-23          | 0.98%       | -               | -        | 1.59% per month Qtr 1-3<br>1.83% per month Qtr 4 | mymm                                                                                                                                                                                                                                                                                                                                                                                                                                                                                                                                                                                                                                                                                                                                                                                                                                                                                                                                                                                                                                                                                                                                                                                                                                                                                                                                                                                                                                                                                                                                                                                                                                                                                                                                                                                                                                                                                                                                                                                                                                                                                                                           |
| Mental Health: IAPT 50% Recovery (SS Place Level)                              | Aug-23          | 53.2%       | -               | -        | 50%                                              | mhamhym                                                                                                                                                                                                                                                                                                                                                                                                                                                                                                                                                                                                                                                                                                                                                                                                                                                                                                                                                                                                                                                                                                                                                                                                                                                                                                                                                                                                                                                                                                                                                                                                                                                                                                                                                                                                                                                                                                                                                                                                                                                                                                                        |
| Mental Health: IAPT waiting <6 weeks (SS Place)                                | Aug-23          | 82.0%       | -               | -        | 75%                                              | 1                                                                                                                                                                                                                                                                                                                                                                                                                                                                                                                                                                                                                                                                                                                                                                                                                                                                                                                                                                                                                                                                                                                                                                                                                                                                                                                                                                                                                                                                                                                                                                                                                                                                                                                                                                                                                                                                                                                                                                                                                                                                                                                              |
| Mental Health: IAPT waiting <18 weeks (SS Place)                               | Aug-23          | 99.0%       | -               | -        | 95%                                              | ~h                                                                                                                                                                                                                                                                                                                                                                                                                                                                                                                                                                                                                                                                                                                                                                                                                                                                                                                                                                                                                                                                                                                                                                                                                                                                                                                                                                                                                                                                                                                                                                                                                                                                                                                                                                                                                                                                                                                                                                                                                                                                                                                             |

#### NWAS – Paramedic Emergency Services (PES) Summary

▲ Moderate ▲ High

Data Source: Provider Level (NWAS)

| Dashboard    | KOV               | ata Published | □ Local                    | Not available              |
|--------------|-------------------|---------------|----------------------------|----------------------------|
| Aug-23       | Cat 1 (Mean)      | Cat 2 (Mean)  | Cat 3 (90th<br>Percentile) | Cat 4 (90th<br>Percentile) |
| Target       | 00:07:00          | 00:30:00      | 02:00:00                   | 03:00:00                   |
| South Sefton | 00:07:45 00:36:36 |               | 06:58:58                   | 03:40:29                   |
| North Sefton | 00:08:14          | 00:38:11      | 06:04:19                   | 03:14:01                   |
| NWAS         | 00:08:03          | 00:27:18      | 05:28:22                   | 05:35:10                   |
| Risk         | <b>A</b>          | <b>A</b>      | <b>A</b>                   | <b>A</b>                   |
| Data         | Published         | Published     | Published                  | Published                  |