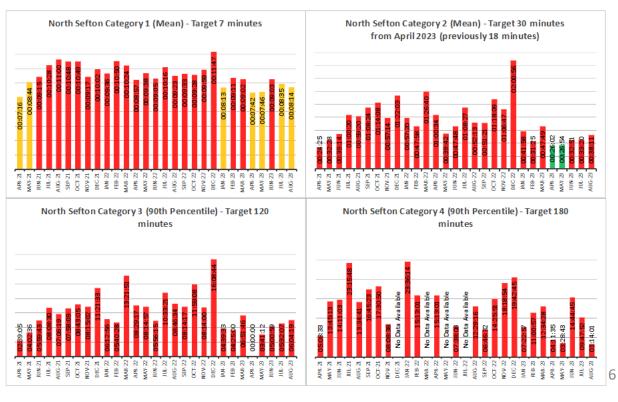

#### **Cheshire and Merseyside**

| Key Performance Area                                                                                        | Time<br>Period | Performance | C&M             | National | Target                                              | Trend                |        |
|-------------------------------------------------------------------------------------------------------------|----------------|-------------|-----------------|----------|-----------------------------------------------------|----------------------|--------|
| A&E 4 hour Waits, All Types MWLTH from July<br>23 (Mersey & West Lancashire Teaching<br>Hospital) prev SOHT | Aug-23         | 71.30%      | 73.43%          | 72.98%   | 76%                                                 | mount                |        |
| Cancer 2 Week Waits (MWLTH from July 23)                                                                    | Jul-23         | 80.34%      | 82.11%          | 77.52%   | 93%                                                 | Mary M               |        |
| Cancer 62 Day - Screening (MWLTH from July 23)                                                              | Jul-23         | 70.00%      | 52.27%          | 63.29%   | 90%                                                 | MM~MIN               |        |
| Cancer 31 Day 1st Treatment (MWLTH from July 23)                                                            | Jul-23         | 95.14%      | 92.52%          | 91.81%   | 96%                                                 | my physical physical |        |
| RTT -18 Weeks Incomplete (MWLTH from July) snapshot                                                         | Jul-23         | 61.51%      | 56.11%          | 58.60%   | 92%                                                 | Som                  |        |
| C.Difficile (Southport & Ormskirk) cumulative YTD                                                           | Aug-23         | 13          | -               | -        | 2023-24 Target<br>=39</td <td>Morris</td> <td></td> | Morris               |        |
| MRSA (Southport & Ormskirk) cumulative YTD                                                                  | Aug-23         | 1           | -               | -        | zero tolerance                                      |                      |        |
| Stroke (80% of Pts spending 90% of time on<br>Stroke Unit, Southport & Ormskirk)                            | Jun-23         | 73.33%      | -               | -        | 80%                                                 | my Mount             | << lat |
| % TIA assessed and treated within 24 hours (Southport & Ormskirk)                                           | Jun-23         | 42.86%      | -               | -        | 60%                                                 | ml/Mmm/mm            | << lat |
| Ambulance Category 1 Mean 7 minute response time (NS Place Level)                                           | Aug-23         | 00:08:14    | 00:08:03 (NWAS) | 00:08:17 | <=7 Minutes                                         | my morninger         |        |
| Ambulance Category 1 90th Percentile 15 minute response time (NS Place Level)                               | Aug-23         | 00:15:20    | 00:13:50 (NWAS) | 00:14:46 | <=15 Minutes                                        | mmymm                |        |
| Ambulance Category 2 Mean 18 minute response time (NS Place Level)                                          | Aug-23         | 00:38:11    | 00:27:18 (NWAS) | 00:31:30 | <=30 Minutes                                        |                      |        |
| Ambulance Category 2 90th Percentile 40 minute response time (NS Place Level)                               | Aug-23         | 01:21:51    | 00:57:48 (NWAS) | 01:07:21 | <=40 Minutes                                        | man mula             |        |
| Ambulance Category 3 90th Percentile 120 minute response time (CCG Level)                                   | Aug-23         | 06:04:19    | 05:28:22 (NWAS) | 04:09:35 | <=120 Minutes                                       | - Marian             |        |
| Ambulance Category 4 90th Percentile 180 minute response time (NS Place Level)                              | Aug-23         | 03:14:01    | 05:35:10 (NWAS) | 05:00:00 | <=180 Minutes                                       | MWWW                 |        |
| Mental Health: IAPT 16.8% Access (NS Place Level)                                                           | Aug-23         | 0.83%       | -               | -        | 1.59% per month Qtr 1-3<br>1.83% per month Qtr 4    | mywww                |        |
| Mental Health: IAPT 50% Recovery (NS Place Level)                                                           | Aug-23         | 58.1%       | -               | -        | 50%                                                 | Mynny                |        |
| Mental Health: IAPT waiting <6 weeks (NS Place)                                                             | Aug-23         | 83.0%       | -               | -        | 75%                                                 |                      |        |
| Mental Health: IAPT waiting <18 weeks (NS<br>Place)                                                         | Aug-23         | 98.0%       | -               | -        | 95%                                                 |                      |        |

#### NWAS – Paramedic Emergency Services (PES) Summary

▲ Moderate ▲ High

Data Source: Provider Level (NWAS)

| Dashboard    | KOV               | ata Published | □ Local                    | Not available              |
|--------------|-------------------|---------------|----------------------------|----------------------------|
| Aug-23       | Cat 1 (Mean)      | Cat 2 (Mean)  | Cat 3 (90th<br>Percentile) | Cat 4 (90th<br>Percentile) |
| Target       | 00:07:00          | 00:30:00      | 02:00:00                   | 03:00:00                   |
| South Sefton | 00:07:45 00:36:36 |               | 06:58:58                   | 03:40:29                   |
| North Sefton | 00:08:14          | 00:38:11      | 06:04:19                   | 03:14:01                   |
| NWAS         | 00:08:03          | 00:27:18      | 05:28:22                   | 05:35:10                   |
| Risk         | <b>A</b>          | <b>A</b>      | <b>A</b>                   | <b>A</b>                   |
| Data         | Published         | Published     | Published                  | Published                  |